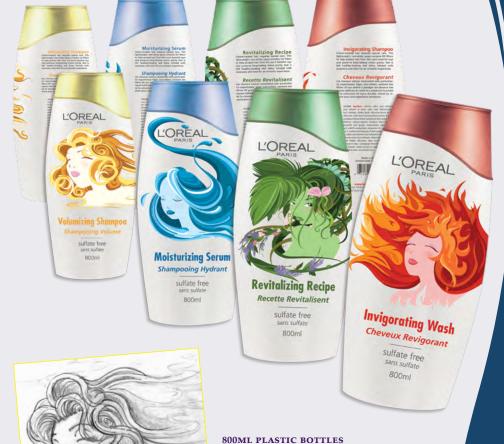

# L'OREAL **PARIS**

Decorated with the elements of earth, air, fire and water.

# L'Oreal Products

illustrative package design

Use Student Work
Class Package Design
Date 2011

Using the basic elements of earth, fire, water and air to decorate a range of hair care products brings a natural appet to the product line.

Together the bottles stand tall, balanced through the primary colours of blue, green, yellow and red to present a package that sparks as well as soothes, giving L'Oreal a friendly and organic face lift.