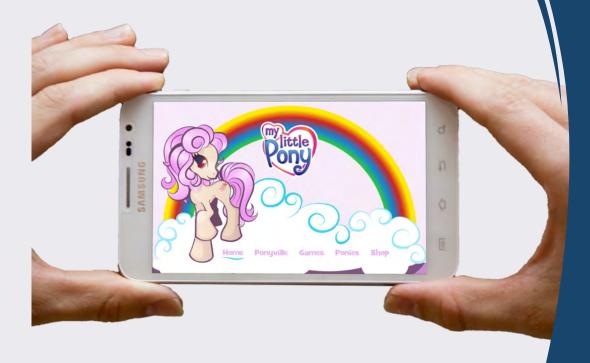

# My Little Pony website & web application

Use Class Web Design Date 2012

with a touch of the classic look. The website was built to

# IPHONE TOUCH GAMES

The website includes games to appeal to children and adults alike. This gives the users a reason to continuously come back and share their high scores. Multiplayer functions will allow players with linked accounts to play the games together.

# MULTIPLE SCREEN VISIBILITY

Be it on a monitor, a mobile phone or even a tablet, this website is built to accommodate all screen sizes.