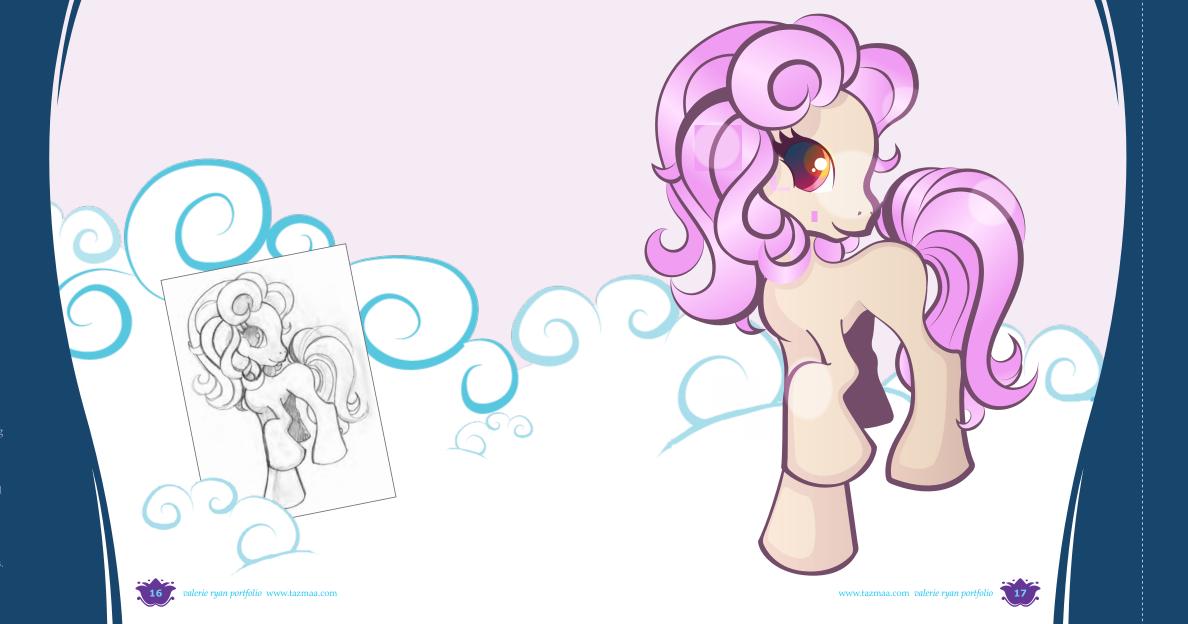

# My Little Pony website & web application

Use Class Web Design Date 2012

with a touch of the classic look. The website was built to

# MULTIPLE SCREEN VISIBILITY

Be it on a monitor, a mobile phone or even a tablet, this website is built to accommodate all screen sizes.