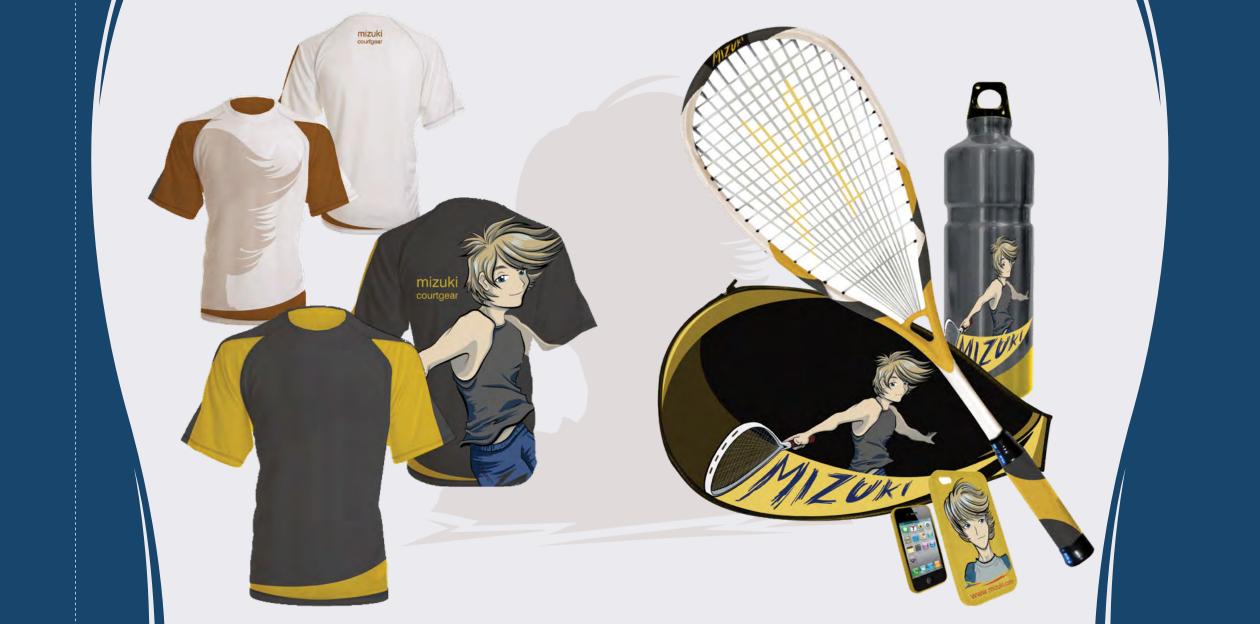

# Nick Mizuki Line

Date 2011

# PANTONE 612 U

Using a two tone colour scheme with yellow for the playful side.

# PANTONE 2766 U

Using a royal theme of contrasting colours creates tension and arrogance.