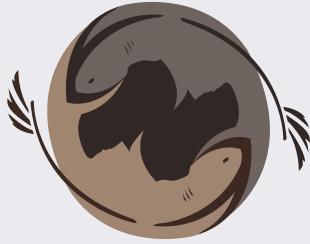

# CONCEPTUAL PROCESS

After a lengthy interview and a brainstorming process, the sketches begin. In order to capture a meditative aura along with the feeling of self acceptance, the sketches remain center justified which creates balance and grounds the material.