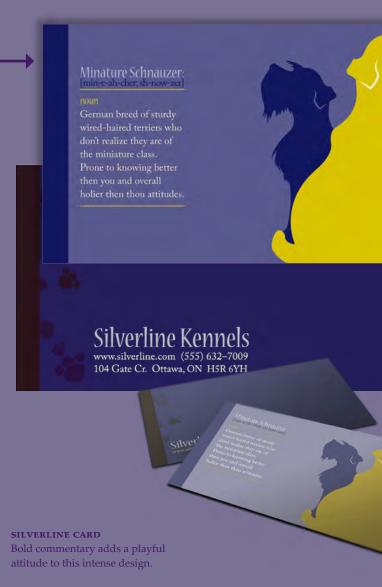

# Minature Schnauzer: [min-e-ah-cher; sh-now-zer]

German breed of sturdy wired-haired terriers who don't realize they are of the miniature class.

Prone to knowing better then you and overall holier then thou attitudes.

Student Work Use Class Electronic Design II

Silverline Kennel

Date

This piece illustrates the military-like, stubborn appeal that is typical of the breed. holds the tense atmosphere while the use of two competing pantone colours further offers a sense of the power struggle To lighten the mood, the artist adds playful illustration & witty commentary throughout the copy under the guise of the dogs voice, highlighting the character of the subject while using humour to simulate the love-hate connection of family.

Overall the message playfully puts you at the mercy of this strong willed terrier, posing the inevitable question:

"Will you own a schnauzer, or will the schnauzer own you?"