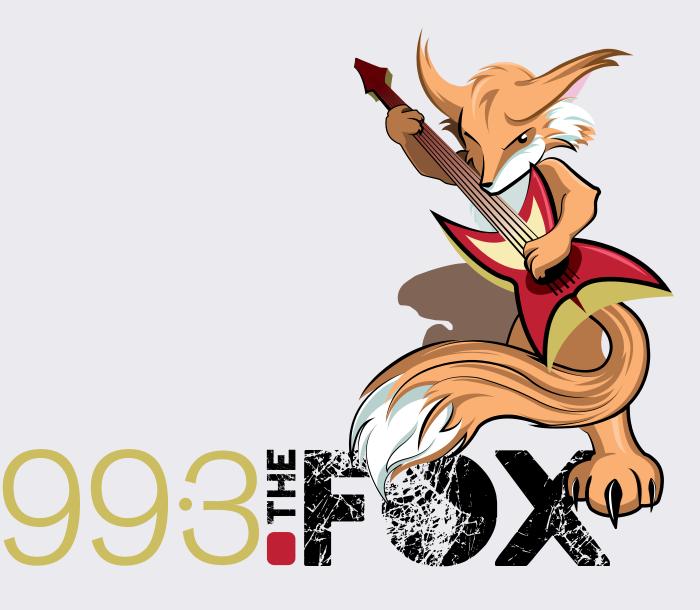

# The Fox

mascot design & postei

Use Student Wo Class Illustrator I Date 2011

Using an angled, exaggerated perspective to get 'in the viewers face' boldly illustrates a confident, aggressive nature while creating a visual energy for the brand. This excites the fan in ways that mimic the musical experience, playing up the connection between the sensations of sight and sound. The bold letter forms create a resounding powerful voice which grounds the piece, addin strength to the fox's final step forward. STOMP.