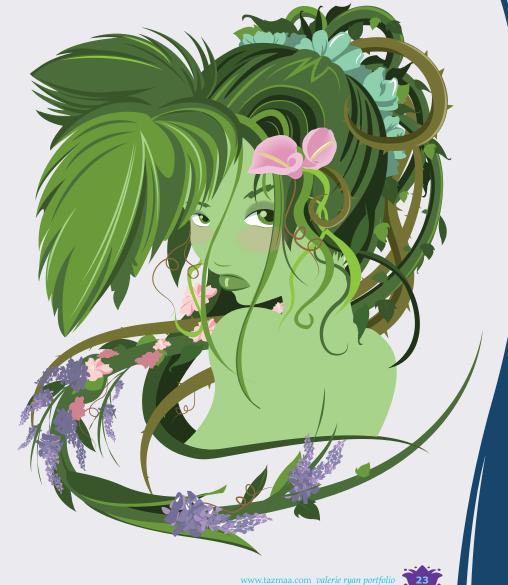

# L'OREAL **PARIS**

Decorated with the elements of earth, air, fire and water.

# L'Oreal Products

illustrative package design

Use Student Work
Class Package Design
Date 2011

Using the basic elements of earth, fire, water and air to decorate a range of hair care products brings a natural appet to the product line.

Together the bottles stand tall, balanced through the primary colours of blue, green, yellow and red to present a package that sparks as well as soothes, giving L'Oreal a friendly and organic face lift.