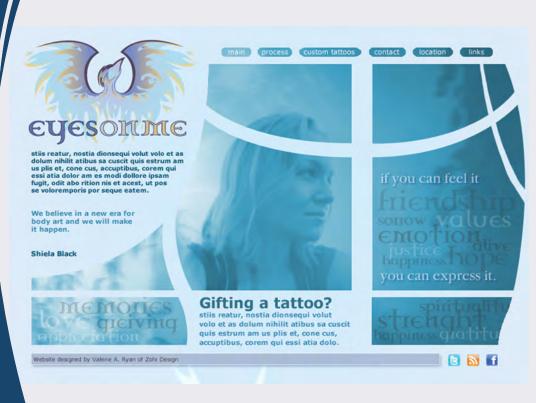

# WEB PRESENCE

Online presence helps to reach the target audience and the use of social media will allow people to show off their new tattoos while linking with us.