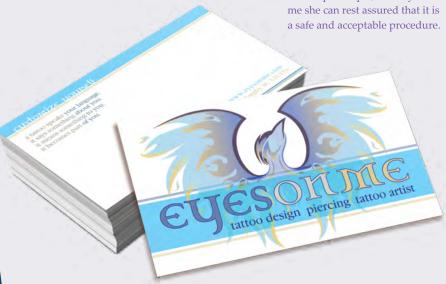

# EYESOMME

Eyes on Me

Use Student Work Class Conceptualization

Date 201

The exciting process behind tattooing ones skin has typically been packaged with negative connotations of ominous, dark and worn down establishments. The decision to rid tattoo's of this dangerous shell inspired the crafting of a clean, medically inspired design for Eyes on Me. Once the painful feeling is dismissed, a brilliant creative voice is captured through a common symbol of rebirth, the Phoenix.

Tattoo art is sought after by many people, not just the ones who are covered in tattoos from head to toe. This company will be appealing to a target market opposite to those who typically visit tattoo shops.

# TARGET AUDIENCE

- Suburban Homebodies
- All ages 18+
- Both Genders
- Mall Shoppers
- Next door neighbor types
- Do not fit the REBEL profile
- Mid-High income bracket

allow 25% of width or height around logo in all uses