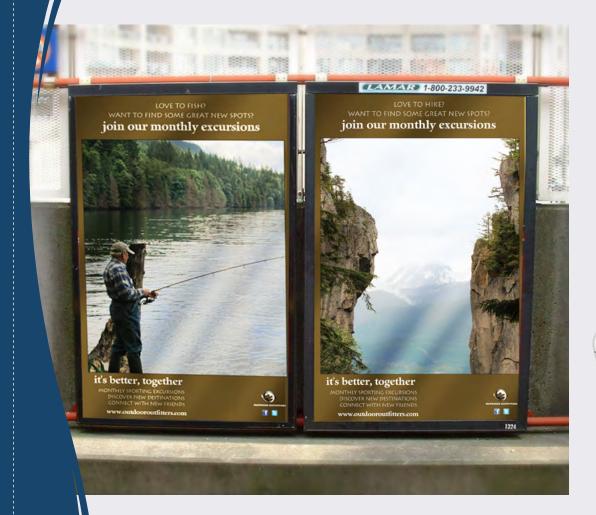

# BILLBOARDS

Carrying the message across through billboard ads.

# MAGAZINE ADS

Showing the viewer where they fit into the outing, highlighting how empty it would feel not to have friends with you.