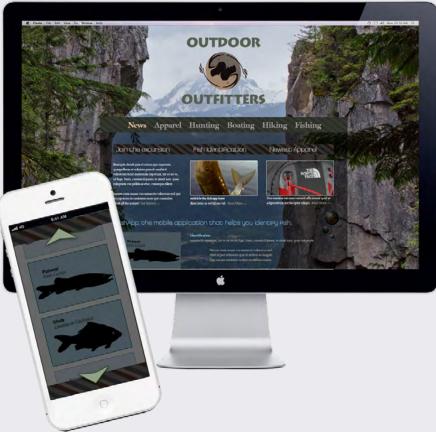

# WEBSITE AND MOBILE APP

A website that has a listing of the inventory, an option to buy online plus discussion forums for our customers to review products or exchange secrets. The mobile app: Fish Identifier serves our customers without the need for an internet connection. It identifies fish & lists fishing laws based on location.