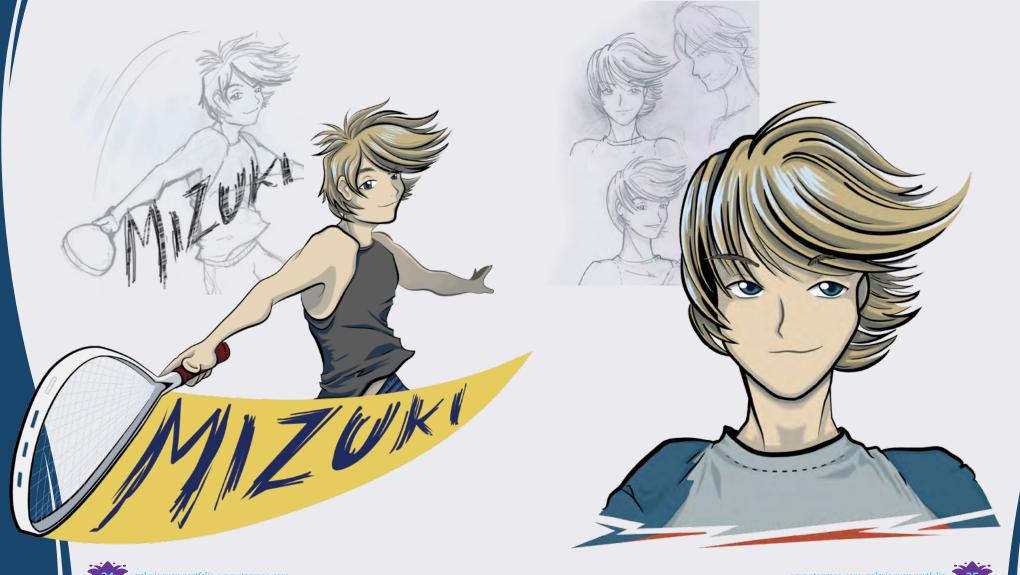

# Nick Mizuki Line

Date 2011

# PANTONE 612 U

Using a two tone colour scheme with yellow for the playful side.

# PANTONE 2766 U

Using a royal theme of contrasting colours creates tension and arrogance.