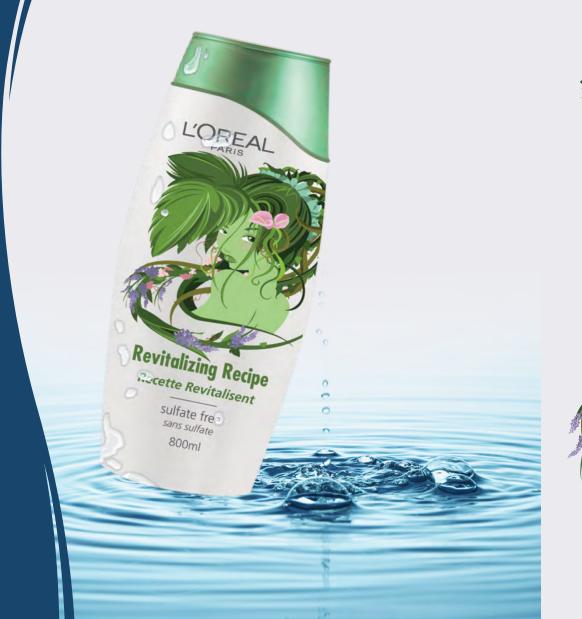

# L'OREAL **PARIS**

Decorated with the elements of earth, air, fire and water.

# L'Oreal Products

illustrative package design

Use Student Work
Class Package Design
Date 2011

Using the basic elements of earth, fire, water and air to decorate a range of hair care products brings a natural appet to the product line.

Together the bottles stand tall, balanced through the primary colours of blue, green, yellow and red to present a package that sparks as well as soothes, giving L'Oreal a friendly and organic face lift.