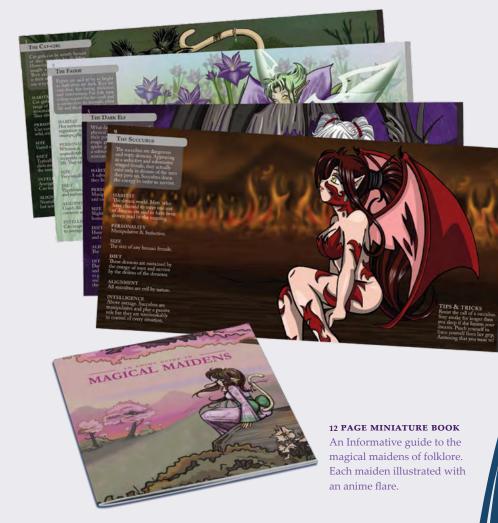

# MAGICAL MAIDENS

# Magical Maidens miniature fictional book

Use Student Work Class Electronic Design

Date 201

Tying the book together with an anime theme, the large dramatic eyes of these magical characters seem to glow in contrast to their surroundings.

An important aspect to any mythical figment is mystery. To this end, there contains very little information in this instructive manual. Instead, only a modest amount of space is dedicated to the text speaking only in cautious, playful and questioning tones.

Despite the fairy dust, this book is a playful addition to any shelf or office space, adding a touch of magic to life and encouraging care-free imagination.